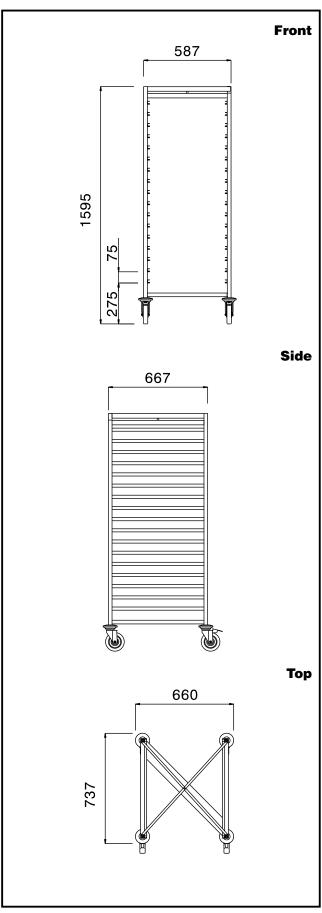

## **Key Information:**

External dimensions, Width:

361260 (SCBS172) 660 mm
External dimensions, Depth: 737 mm
External dimensions, Height: 1595 mm
Net weight: 26 kg

Service Trolleys 17GN2/1 Container Trolley, space saving